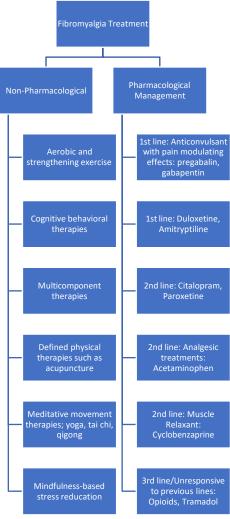

## **FIBROMYALGIA**

CHI Formulary Treatment Algorithm

Treatment Algorithm-October 2023
Supporting treatment algorithm for the clinical management of Fibromyalgia

Figure 1 outlines a comprehensive treatment algorithm on **the local, local-regional disease and advanced disease for Fibromyalgia**, aimed at addressing the different lines of treatment after thorough review of medical and economic evidence by CHI committees.

Figure 1. Treatment Algorithm for the Management of Fibromyalgia

<sup>&</sup>lt;sup>1</sup> EULAR Revised Recommendations for the Management of Fibromyalgia (2016) and The Italian Society for Rheumatology Clinical Practice Guidelines for the Diagnosis and Management of Fibromyalgia: Best Practices Based on Current Scientific Evidence (2021)